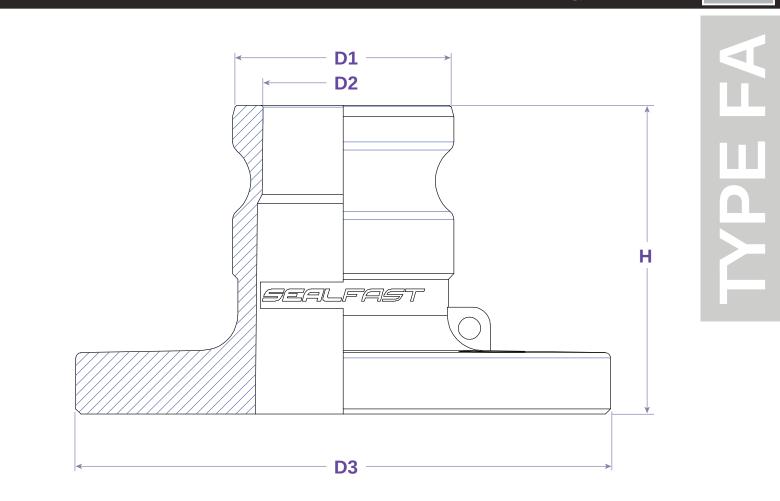

|      |         |       | -     |        |       |            |
|------|---------|-------|-------|--------|-------|------------|
| Size | Morking | D1    | D2    | D3     | Н     | PART #     |
| 2″   | 150     | 2.484 | 1.795 | 6.000  | 3.465 | FA200AL    |
| 3″   | 150     | 3.602 | 2.870 | 7.500  | 3.780 | FA300AL    |
| 4″   | 150     | 4.705 | 3.736 | 9.000  | 3.858 | FA400AL    |
| 6″   | 75      | 6.929 | 5.866 | 11.000 | 4.528 | FA600AL    |
| 8″   | 40      | 8.921 | 7.984 | 13.504 | 4.764 | FA800ALPTK |